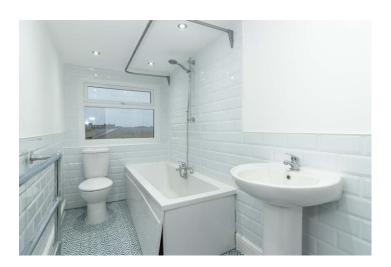

#### Bathroom

Double glazed windows to the side. Part tiled wall for splash back. Panel enclosed bath with overhead shower. Pedestal wash hand basin. Button flush W/C. Chrome heated towel rail. Vinyl floor.