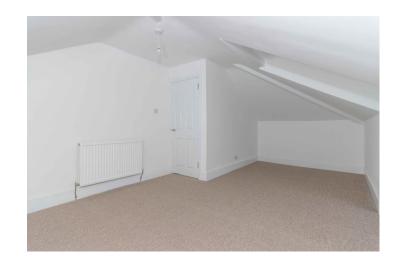

## **Bedroom Two** 14' 6"(into recess) x 11' 0" (into eaves) (4.42m x 3.35m)

Double glazed window to the side. Radiator. Carpets

### **Bedroom One** 19' 8"(into eaves) x 14' 7" (into recess) (5.99m x 4.44m)

Double glazed windows to the side. Radiator. Carpets.