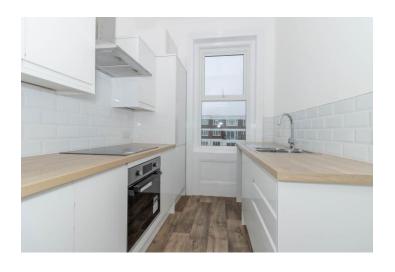

#### **Kitchen** 8' 10" x 6' 10" (2.69m x 2.08m)

Double glazed windows to the front. Matching range of white high gloss wall and base units. White brick effect tiling for splash back. Stainless steel sink inset to work top. Space for a washing machine and fridge freezer. Integrated appliances includes a fan assisted oven and a four ring induction hob with an overhead extractor fan. Boiler housed in cupboard. Vinyl floor.